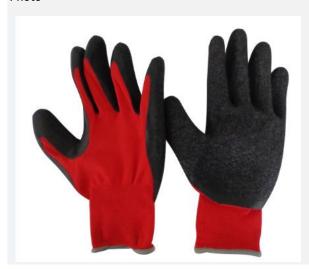

## Technical data

| Name product           | DEXTER-1PAIR LATEX GLOVES | Contain battery |
|------------------------|---------------------------|-----------------|
|                        | SIZE 9-PAPER CARD         |                 |
| Power in Watt          |                           | Weight of the   |
|                        |                           | battery (gram)  |
| Nett Weight in gram    | 66                        | Type of battery |
| (without batteries,    |                           | (Li-ion /       |
| without packaging      |                           | Alkalin,)       |
| Size of product: Lxlxh | 25*9.5*1cm                |                 |
| in centimetre          |                           |                 |
| Accessories included:  | AW,IM                     |                 |
| detailed it            |                           |                 |
| Weight packaging       | 75                        |                 |
| Size packaging         | 32*10*1.2cm               |                 |
|                        |                           |                 |
|                        |                           |                 |